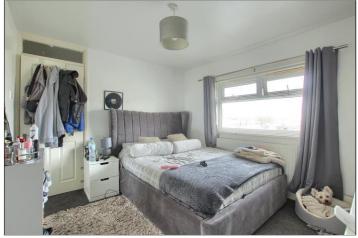

# BEDROOM ONE - 3.45m x 3.9m (11'4" x 12'10")

With radiator and storage cupboard.

# BEDROOM TWO - 3.45m x 2.9m (11'4" x 9'6")

With radiator and storage cupboard.

# BEDROOM THREE - 2.7m x 3.02m (8'10" x 9'11")

With radiator and storage cupboard.