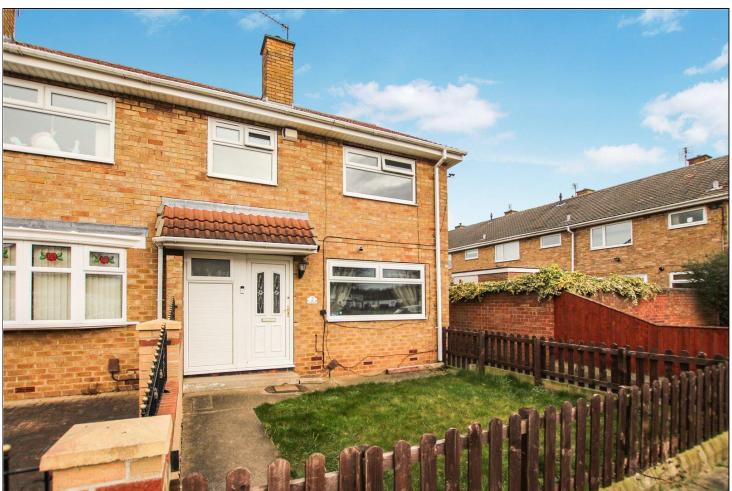

# RAVENDALE ROAD, PRIESTFIELDS, MIDDLESBROUGH, TS3 0JL

- Chain Free Sale
- Brilliant Launch Pad for First Time Buyers or Young Couples
- Handy Downstairs Toilet
- Open Plan Kitchen/Diner with Good looking Modern Shaker Design Units
- UPVC Double Glazed Windows & Exterior Doors
- Modern White Bathroom Suite
- Central Heating with a Combi Boiler

£115,000

If you're looking for a launch pad to get onto the market, then this is the ideal property for you!

Features include gas central heating with a combi boiler, UPVC double glazed windows and exterior doors, ground floor WC, three good size bedrooms and a private rear garden.

#### **GARDENS**

The front garden is laid to lawn with path. The rear garden is enclosed with fencing and is laid to lawn.

**AGENTS REF:** - TM/GD/ MID240049/09022024

Council Tax Band: A Tenure: Freehold