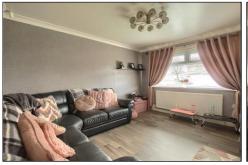

# LOUNGE - 5.5m (18'1") reducing to 3.4m (11'2") x 3.9m (12'10")

With radiator, electric flame effect fire and wood grain effect laminate flooring.