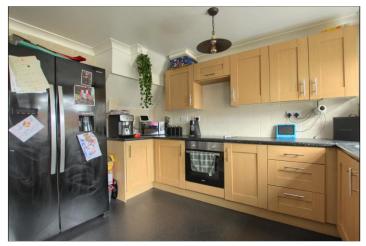

# OPEN PLAN KITCHEN/DINER - 5.5m x 3.48m (18'1" x 11'5")

Fitted with woodgrain effect shaker design wall, drawer, and floor units, roll edge worktop, electric oven, four ring electric hob, stainless sink with mixer tap, space for a fridge/freezer, space for washer, cream splashback tiles, UPVC door to the rear garden and French doors leading to the rear garden, radiator, and wood grain effect laminate flooring.