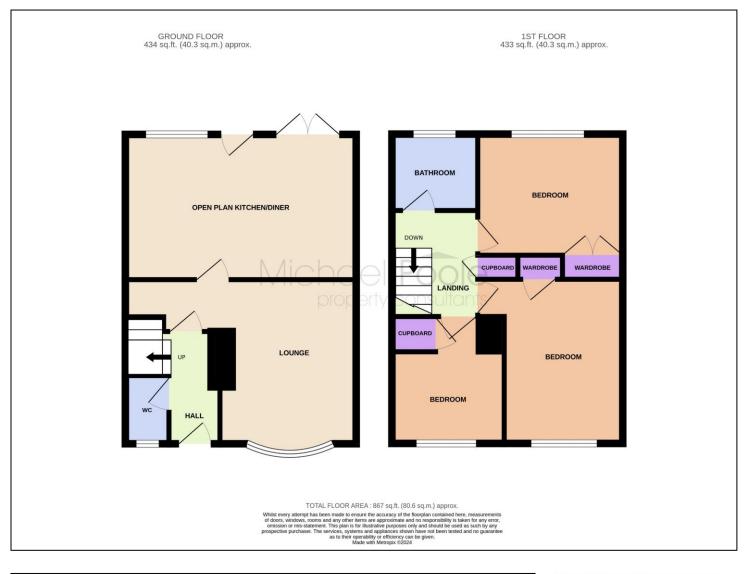

# **GROUND FLOOR**

#### ENTRANCE HALL - 2.26m x 3.02m (7'5" x 9'11")

UPVC entrance door with double glazed insert, stairs leading to the first floor, radiator, and woodgrain effect laminate flooring.

WC - 1.04m x 1.63m (3'5" x 5'4")

With low flush toilet and wall mounted wash basin.

# LOUNGE - 5.5m (18'1") reducing to 3.4m (11'2") x 3.9m (12'10")

With radiator, electric flame effect fire and wood grain effect laminate flooring.

# OPEN PLAN KITCHEN/DINER - 5.5m x 3.48m (18'1" x 11'5")

Fitted with woodgrain effect shaker design wall, drawer, and floor units, roll edge worktop, electric oven, four ring electric hob, stainless sink with mixer tap, space for a fridge/freezer, space for washer, cream splashback tiles, UPVC door to the rear garden and French doors leading to the rear garden, radiator, and wood grain effect laminate flooring.

#### **FIRST FLOOR**

#### LANDING - 2.54m x 2.06m (8'4" x 6'9")

With storage cupboard and loft access.

**TO VIEW:** Tel: 01642 254222 64-66 Borough Road, Middlesbrough, T\$1 2JH

# BEDROOM ONE - 3.45m x 3.9m (11'4" x 12'10")

With radiator and storage cupboard.

# BEDROOM TWO - 3.45m x 2.9m (11'4" x 9'6")

With radiator and storage cupboard.

# BEDROOM THREE - 2.7m x 3.02m (8'10" x 9'11")

With radiator and storage cupboard.

# BATHROOM - 2.06m x 1.98m (6'9" x 6'6")

With close coupled toilet, pedestal wash hand basin, bath with a Mira Sprint electric shower unit and radiator.

#### **EXTERNALLY**

#### **GARDENS**

The front garden is laid to lawn with path. The rear garden is enclosed with fencing and is laid to lawn.

**AGENTS REF:** - TM/GD/ MID240049/09022024

Council Tax Band: A Tenure: Freehold