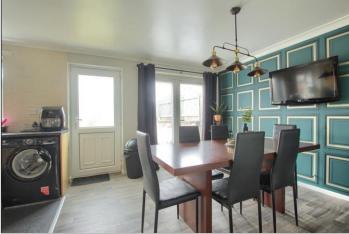

# OPEN PLAN KITCHEN/DINER - 5.5m x 3.48m (18'1" x 11'5")

Fitted with woodgrain effect shaker design wall, drawer, and floor units, roll edge worktop, electric oven, four ring electric hob, stainless sink with mixer tap, space for a fridge/freezer, space for washer, cream splashback tiles, UPVC door to the rear garden and French doors leading to the rear garden, radiator, and wood grain effect laminate flooring.