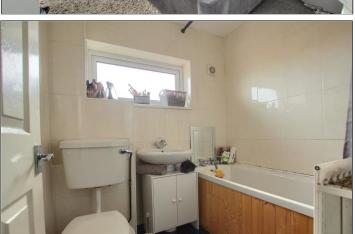

# BATHROOM - 2.06m x 1.98m (6'9" x 6'6")

With close coupled toilet, pedestal wash hand basin, bath with a Mira Sprint electric shower unit and radiator.