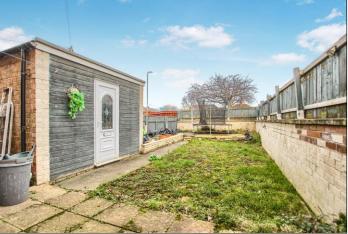

#### **GARDENS**

The front garden is laid to lawn with path. The rear garden is enclosed with fencing and is laid to lawn.

**AGENTS REF:** - TM/GD/ MID240049/09022024

Council Tax Band: A Tenure: Freehold