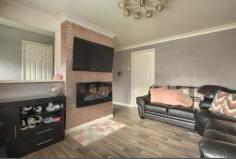

# LOUNGE - 5.5m (18'1") reducing to 3.4m (11'2") x 3.9m (12'10")

With radiator, electric flame effect fire and wood grain effect laminate flooring.