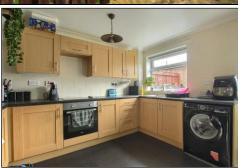

# OPEN PLAN KITCHEN/DINER - 5.5m x 3.48m (18'1" x 11'5")

Fitted with woodgrain effect shaker design wall, drawer, and floor units, roll edge worktop, electric oven, four ring electric hob, stainless sink with mixer tap, space for a fridge/freezer, space for washer, cream splashback tiles, UPVC door to the rear garden and French doors leading to the rear garden, radiator, and wood grain effect laminate flooring.