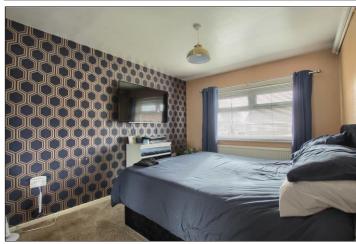

# BEDROOM ONE - 3.45m x 3.9m (11'4" x 12'10")

With radiator and storage cupboard.

# BEDROOM TWO - 3.45m x 2.9m (11'4" x 9'6")

With radiator and storage cupboard.

# BEDROOM THREE - 2.7m x 3.02m (8'10" x 9'11")

With radiator and storage cupboard.