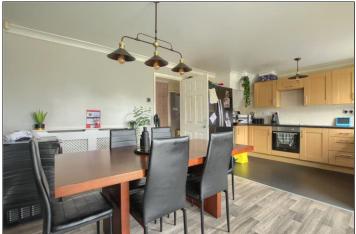

# OPEN PLAN KITCHEN/DINER - 5.5m x 3.48m (18'1" x 11'5")

Fitted with woodgrain effect shaker design wall, drawer, and floor units, roll edge worktop, electric oven, four ring electric hob, stainless sink with mixer tap, space for a fridge/freezer, space for washer, cream splashback tiles, UPVC door to the rear garden and French doors leading to the rear garden, radiator, and wood grain effect laminate flooring.