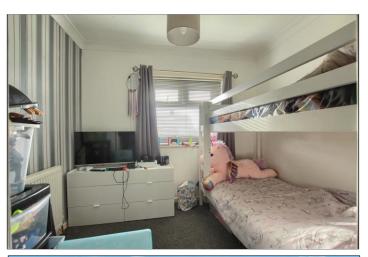

# BEDROOM ONE - 3.45m x 3.9m (11'4" x 12'10")

With radiator and storage cupboard.

# BEDROOM TWO - 3.45m x 2.9m (11'4" x 9'6")

With radiator and storage cupboard.

# BEDROOM THREE - 2.7m x 3.02m (8'10" x 9'11")

With radiator and storage cupboard.